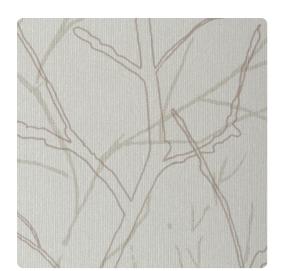

# Willowbrook TFC1068 – Mist

### Thom Filicia

"A Relaxed Tranquility for Everyday"
With its soft, natural pattern, Willowbrook is an instant classic. The delicate sprawling of tree branches highlighted by a cool color palate creates a calming affect that will offer a sense of tranquility to any space.