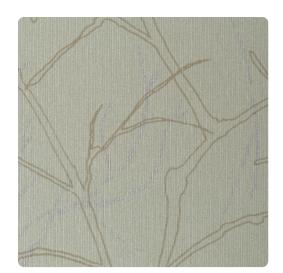

# Willowbrook TFC1070 – Wetland

### Thom Filicia

"A Relaxed Tranquility for Everyday"
With its soft, natural pattern, Willowbrook is an instant classic. The delicate sprawling of tree branches highlighted by a cool color palate creates a calming affect that will offer a sense of tranquility to any space.