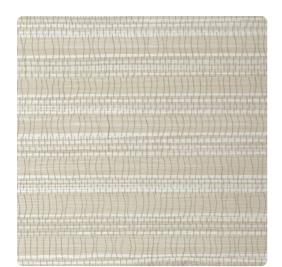

# Reedland TFC1093 – Linen

### Thom Filicia

"Organically Grounded & Individually Stylized"
Soft rows are interrupted by delicate vertical waves that
roll through the pattern like branches in the wind. Streaks
of metallic and pops of color update a selection of natural
tones into a contemporary masterpiece.