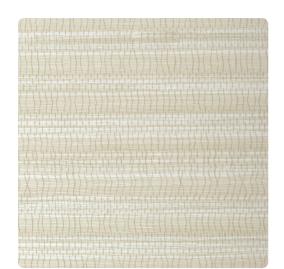

### Thom Filicia

"Organically Grounded & Individually Stylized"
Soft rows are interrupted by delicate vertical waves that
roll through the pattern like branches in the wind. Streaks
of metallic and pops of color update a selection of natural
tones into a contemporary masterpiece.