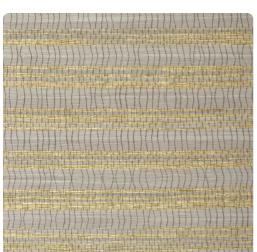

## Reedland TFC1095 – Shade

#### Thom Filicia

"Organically Grounded & Individually Stylized" Soft rows are interrupted by delicate vertical waves that roll through the pattern like branches in the wind. Streaks of metallic and pops of color update a selection of natural tones into a contemporary masterpiece.