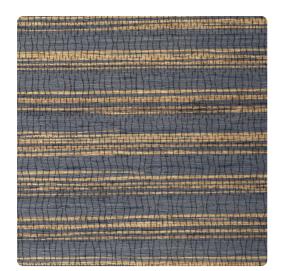

# Reedland TFC1099 – Indigo

### Thom Filicia

"Organically Grounded & Individually Stylized"
Soft rows are interrupted by delicate vertical waves that
roll through the pattern like branches in the wind. Streaks
of metallic and pops of color update a selection of natural
tones into a contemporary masterpiece.