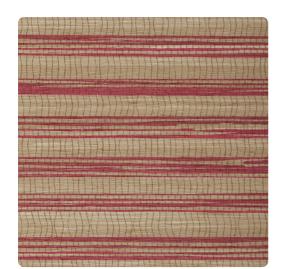

### Thom Filicia

"Organically Grounded & Individually Stylized"
Soft rows are interrupted by delicate vertical waves that
roll through the pattern like branches in the wind. Streaks
of metallic and pops of color update a selection of natural
tones into a contemporary masterpiece.