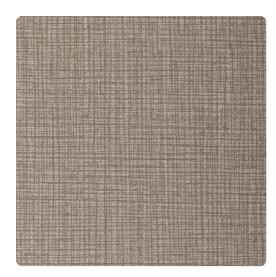

# Loom TFC1118 – Gull

### Thom Filicia

### "An Elegant & Tailored Hand"

A woven fabric look-alike, this durable vinyl pattern brings texture and class to any room, perfect whether it is used solo or as an accent to a compatible design. Like a well-tailored suit, Loom leaves a feeling of classic warmth both with its textured design and bold color palette.