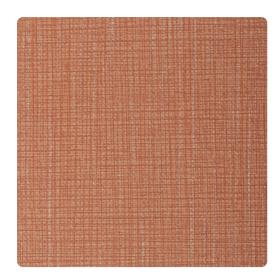

# Loom TFC1129 – Coral

### "An Elegant & Tailored Hand"

A woven fabric look-alike, this durable vinyl pattern brings texture and class to any room, perfect whether it is used solo or as an accent to a compatible design. Like a well-tailored suit, Loom leaves a feeling of classic warmth both with its textured design and bold color palette.