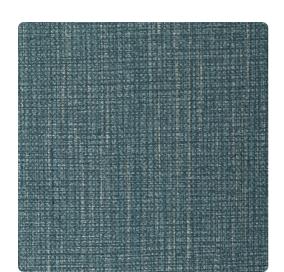

# Loom TFC1131 – Caribe

## Thom Filicia

"An Elegant & Tailored Hand"
A woven fabric look-alike, this durable vinyl pattern
brings texture and class to any room, perfect whether it
is used solo or as an accent to a compatible design. Like a
well-tailored suit, Loom leaves a feeling of classic warmth
both with its textured design and bold color palette.