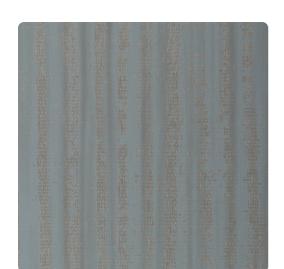

## Thom Filicia

"Organically Modern with Fluid Sophistication" Visual magic is created when Deluge flows through the walls. Vertical streaks of fluid color paint a picture of cascading water, while a touch of effervescence softens the look.