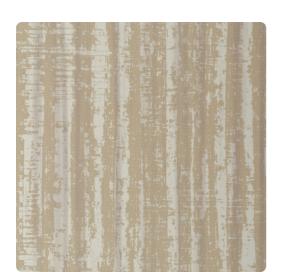

## Thom Filicia

"Organically Modern with Fluid Sophistication" Visual magic is created when Deluge flows through the walls. Vertical streaks of fluid color paint a picture of cascading water, while a touch of effervescence softens the look.