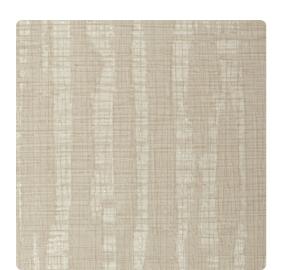

### Thom Filicia

"An Illuminating & Textured Radiance" Light up any room with Topography, a radiant pattern that teases heavy texture with flecks of metallic light. The irregular, vertical styling is enhanced with streaks of color.