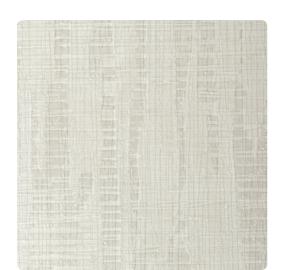

# Topography TFC1155 – Crème

### Thom Filicia

"An Illuminating & Textured Radiance" Light up any room with Topography, a radiant pattern that teases heavy texture with flecks of metallic light. The irregular, vertical styling is enhanced with streaks of color.