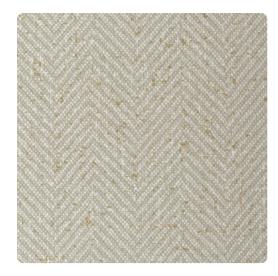

## Downing TFC1167 – Plume

## Thom Filicia

"A Tranquil & Timeless Intrigue"

Timeless Herringbone is updated with a modern color selection ranging from classic neutrals to bold red. The fine details add dimension and interest to Downing, leaving the impression of a luxurious textile.