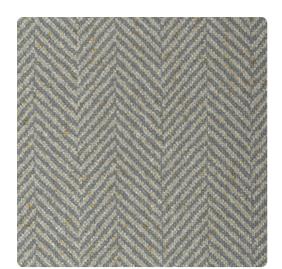

# Downing TFC1170 – Skye

### Thom Filicia

"A Tranquil & Timeless Intrigue"
Timeless Herringbone is updated with a modern color selection ranging from classic neutrals to bold red. The fine details add dimension and interest to Downing, leaving the impression of a luxurious textile.