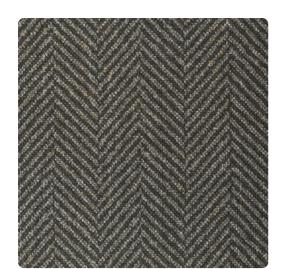

# Downing TFC1175 – Basalt

### Thom Filicia

"A Tranquil & Timeless Intrigue"
Timeless Herringbone is updated with a modern color selection ranging from classic neutrals to bold red. The fine details add dimension and interest to Downing, leaving the impression of a luxurious textile.