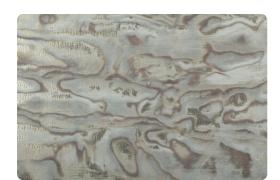

## Abalone TFC1179 – Frost

## Thom Filicia

"Distinctly Dynamic & Uniquely Personalized"
Like breaking open a geode, Abalone is full of surprising patterns and illuminating color. The use of Mylar adds a note of eye-catching sophistication, and the result is a subtly metallic masterpiece. Among the seven earthy pallets is Verde, with shiny silver and brilliant turquoise, and Lava, in fiery tones of reds, oranges and gold.