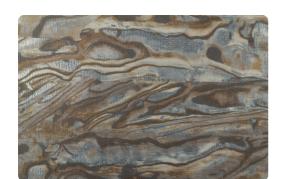

## Abalone TFC1180 – Smoked

## Thom Filicia

"Distinctly Dynamic & Uniquely Personalized" Like breaking open a geode, Abalone is full of surprising patterns and illuminating color. The use of Mylar adds a note of eye-catching sophistication, and the result is a subtly metallic masterpiece. Among the seven earthy pallets is Verde, with shiny silver and brilliant turquoise, and Lava, in fiery tones of reds, oranges and gold.