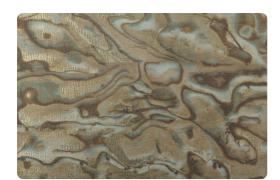

## Abalone TFC1181 – Capri

## Thom Filicia

"Distinctly Dynamic & Uniquely Personalized"
Like breaking open a geode, Abalone is full of surprising patterns and illuminating color. The use of Mylar adds a note of eye-catching sophistication, and the result is a subtly metallic masterpiece. Among the seven earthy pallets is Verde, with shiny silver and brilliant turquoise, and Lava, in fiery tones of reds, oranges and gold.

## **Specifications**

Content Non-woven backed Mylar Width Arrives at 52"; 50.5" after trimming Weight (oz/lyd) 20 Weight (oz/sqyd) 13.33 Type Type II Backing Non-woven Pattern Match Random reversible Fire Rating Class A Flame Spread 25 Smoke Developed 100