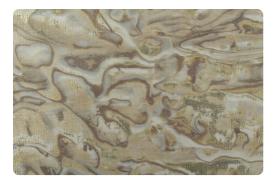

## Abalone TFC1182 – Silt

## Thom Filicia

"Distinctly Dynamic & Uniquely Personalized" Like breaking open a geode, Abalone is full of surprising patterns and illuminating color. The use of Mylar adds a note of eye-catching sophistication, and the result is a subtly metallic masterpiece. Among the seven earthy pallets is Verde, with shiny silver and brilliant turquoise, and Lava, in fiery tones of reds, oranges and gold.