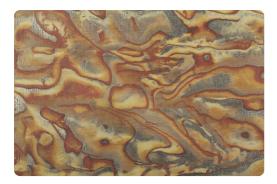

## Abalone TFC1183 – Lava

## Thom Filicia

"Distinctly Dynamic & Uniquely Personalized" Like breaking open a geode, Abalone is full of surprising patterns and illuminating color. The use of Mylar adds a note of eye-catching sophistication, and the result is a subtly metallic masterpiece. Among the seven earthy pallets is Verde, with shiny silver and brilliant turquoise, and Lava, in fiery tones of reds, oranges and gold.