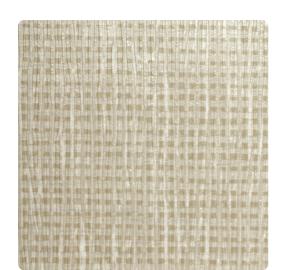

### Thom Filicia

"Earthbound Structure with a Dynamic Hand" Earthy Madagascar paints a picture of intricate basket weaves designed by a dynamic hand. Sticking to the same earthy color selection, the subtle pop of metallic will bring this design to life.