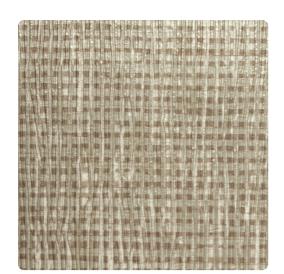

# Madagascar TFC1215 – Sand

### Thom Filicia

"Earthbound Structure with a Dynamic Hand" Earthy Madagascar paints a picture of intricate basket weaves designed by a dynamic hand. Sticking to the same earthy color selection, the subtle pop of metallic will bring this design to life.