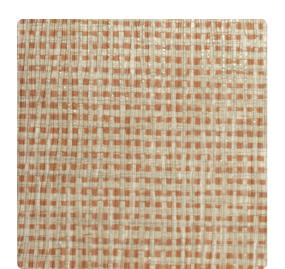

# Madagascar TFC1216 – Persimmon

### Thom Filicia

"Earthbound Structure with a Dynamic Hand" Earthy Madagascar paints a picture of intricate basket weaves designed by a dynamic hand. Sticking to the same earthy color selection, the subtle pop of metallic will bring this design to life.