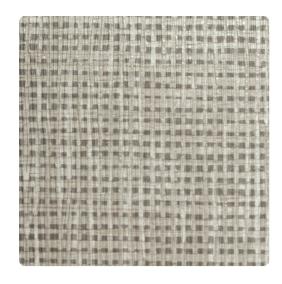

## Madagascar TFC1218 – Dove

## Thom Filicia

"Earthbound Structure with a Dynamic Hand" Earthy Madagascar paints a picture of intricate basket weaves designed by a dynamic hand. Sticking to the same earthy color selection, the subtle pop of metallic will bring this design to life.