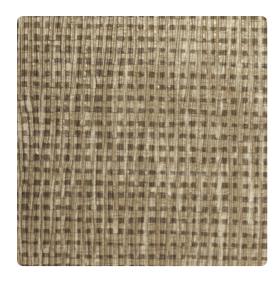

## Madagascar TFC1219 – Coal

## Thom Filicia

"Earthbound Structure with a Dynamic Hand" Earthy Madagascar paints a picture of intricate basket weaves designed by a dynamic hand. Sticking to the same earthy color selection, the subtle pop of metallic will bring this design to life.