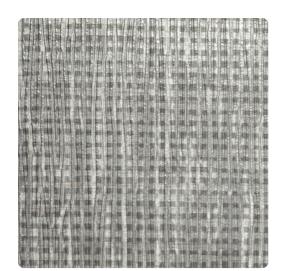

# Madagascar TFC1222 – Skye

### Thom Filicia

"Earthbound Structure with a Dynamic Hand" Earthy Madagascar paints a picture of intricate basket weaves designed by a dynamic hand. Sticking to the same earthy color selection, the subtle pop of metallic will bring this design to life.