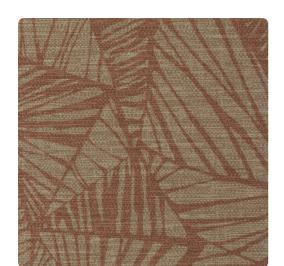

### Thom Filicia

Printed atop a subtly textured background, Thom Filicia evokes images of summer parties and tropical destinations with Fiji. The floral-inspired design manages to remain subtle enough to work in a multitude of spaces, while still ensuring that it will pop off of the wall.