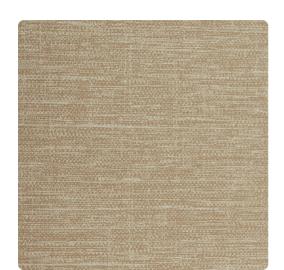

# Tapa TFC1287 – Nutmeg

### Thom Filicia

Tapa's two-tones, subtly textured design provides the perfect compliment for printed Fiji, but it is certainly strong enough to stand on its own. In an unbelievable 17 color offering, Tapa is available in warm neutrals, frosty metallics, and bold hues of blues and blacks.