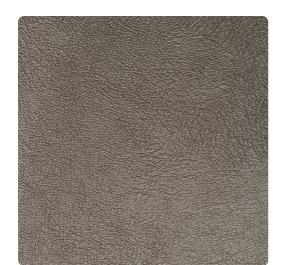

# Pelle TFC1311 – Carbon

### Thom Filicia

"Soft & Subtle with a Natural Elegance" -- Taking on the luxury and soft touch of leather, Pelle is the soft, subtle design that will set the stage of any space. A naturally elegant design is finished with the subtlest of sheen. The extensive color selection is offered in 17 shades, ranging from soft metallic to neutrals that mimic the elements.