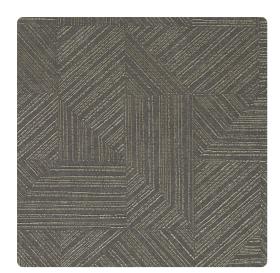

# Kusa TFC1324 – Basalt

### Thom Filicia

"Textured Graphic with an Earthy Hand" -- Kusa's textured pattern takes on alternating movement and modern geometrics. A subtle emboss pairs with metallic highlights in 13 dynamic colorways. The result is a bold design that will make any space pop.