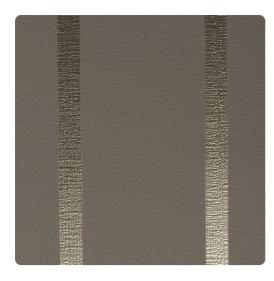

### Thom Filicia

"Striking & Dynamic with a Playful energy" -- Proximity encapsulates everything that designer Thom Filicia's collection celebrates. A large scale, Mylar design is set on a soft background, and moves in alternating directions throughout the wall. A dynamic color selection offers classic neutrals and surprising pairings.

Proximity can be installed in either a Straight Match or a Drop Match for two different effects. Click the image below for a larger version.