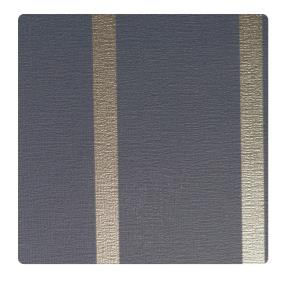

### Thom Filicia

"Striking & Dynamic with a Playful energy" -- Proximity encapsulates everything that designer Thom Filicia's collection celebrates. A large scale, Mylar design is set on a soft background, and moves in alternating directions throughout the wall. A dynamic color selection offers classic neutrals and surprising pairings.

Proximity can be installed in either a Straight Match or a Drop Match for two different effects. Click the image below for a larger version.