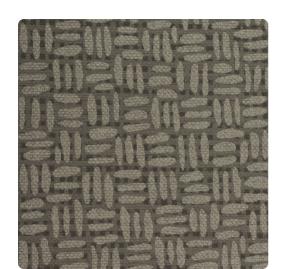

# Nantucket TFC1360 – Mineral

### Thom Filicia

"Expressive & Classic with a Playful Energy"
Alternating direction creates playful movement with
Nantucket. A light, textile-like texture enhances the bold,
energetic design, and is sure to bring any space to life. A
13 color offering brings subtle neutrals and lively jewel
tones.