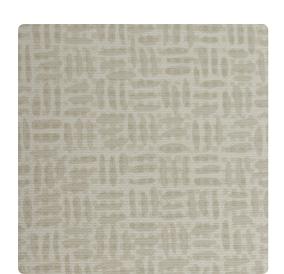

# Nantucket TFC1366 – Oyster

### Thom Filicia

"Expressive & Classic with a Playful Energy"
Alternating direction creates playful movement with
Nantucket. A light, textile-like texture enhances the bold,
energetic design, and is sure to bring any space to life. A
13 color offering brings subtle neutrals and lively jewel
tones.