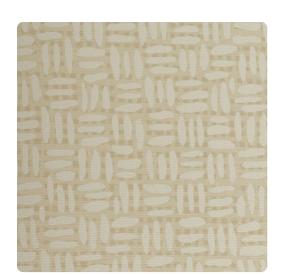

# Nantucket TFC1368 – Cattail

### Thom Filicia

"Expressive & Classic with a Playful Energy"
Alternating direction creates playful movement with
Nantucket. A light, textile-like texture enhances the bold,
energetic design, and is sure to bring any space to life. A
13 color offering brings subtle neutrals and lively jewel
tones.