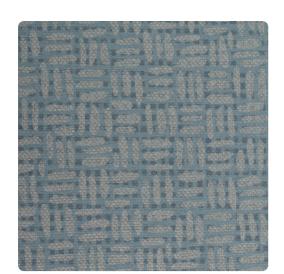

# Nantucket TFC1370 – Harbor

### Thom Filicia

"Expressive & Classic with a Playful Energy"
Alternating direction creates playful movement with
Nantucket. A light, textile-like texture enhances the bold,
energetic design, and is sure to bring any space to life. A
13 color offering brings subtle neutrals and lively jewel
tones.