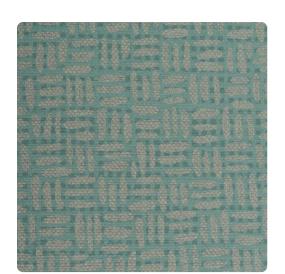

# Nantucket TFC1371 – Cove

### Thom Filicia

"Expressive & Classic with a Playful Energy"
Alternating direction creates playful movement with
Nantucket. A light, textile-like texture enhances the bold,
energetic design, and is sure to bring any space to life. A
13 color offering brings subtle neutrals and lively jewel
tones.