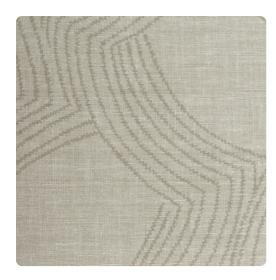

## Leeward TFC1379 – Clay

## Thom Filicia

"Elegance in Motion with a Polished Playfulness" Leeward's playful yet sophisticated pattern is set atop an elegant silk background. The large-scale design moves throughout the walls, and perfectly compliments Thom Filicia's soft, silk-inspired Tussuh.