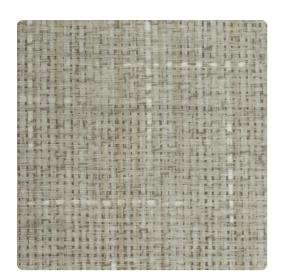

# Highland TFC1385 – Walnut

### Thom Filicia

"Depth & Texture Create a Timeless Point of View" A soft basket weave pattern is given an update with gorgeous texture and an elegant color selection. Several earthy neutrals are interrupted with unexpected pops of greens and blues.