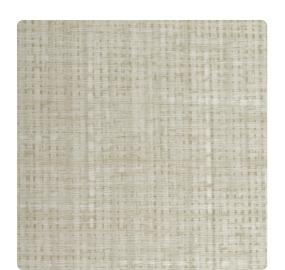

# Highland TFC1387 – Beech

### Thom Filicia

"Depth & Texture Create a Timeless Point of View" A soft basket weave pattern is given an update with gorgeous texture and an elegant color selection. Several earthy neutrals are interrupted with unexpected pops of greens and blues.