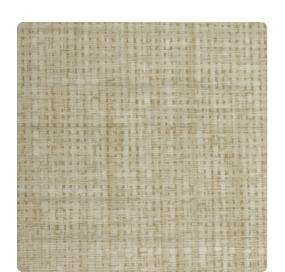

# Highland TFC1391 – Pine

### Thom Filicia

"Depth & Texture Create a Timeless Point of View" A soft basket weave pattern is given an update with gorgeous texture and an elegant color selection. Several earthy neutrals are interrupted with unexpected pops of greens and blues.