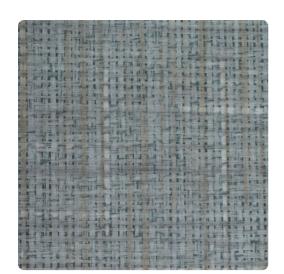

# Highland TFC1397 – Smoke

### Thom Filicia

"Depth & Texture Create a Timeless Point of View" A soft basket weave pattern is given an update with gorgeous texture and an elegant color selection. Several earthy neutrals are interrupted with unexpected pops of greens and blues.