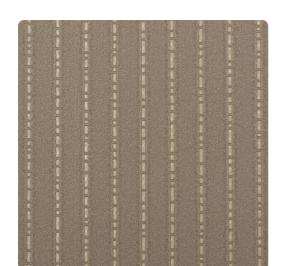

# Oxford TFC1405 – Char

## Thom Filicia

Celebrate a true classic with Oxford, an updated vertical stripe from designer Thom Filicia. An incredibly stunning 11-color selection sits atop neutral backgrounds, creating dimension and interest, while the vertical pattern is sure to elongate the walls.