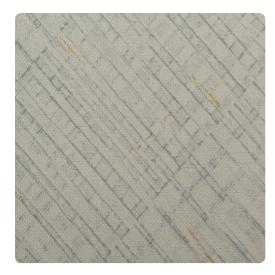

## Beguile TFC1418 – Tarnish

## Thom Filicia

A deconstructed geometric pattern is interrupted with flecks of metallic shimmer with Beguile, a new design from Thom Filicia. Beautifully textured, Beguile's soft pattern mimics classic textile, making it a welcome addition to any space.