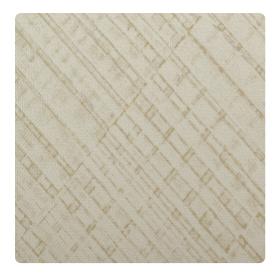

## Thom Filicia

A deconstructed geometric pattern is interrupted with flecks of metallic shimmer with Beguile, a new design from Thom Filicia. Beautifully textured, Beguile's soft pattern mimics classic textile, making it a welcome addition to any space.