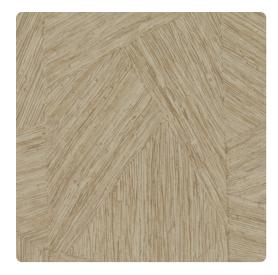

## Fluent TFC1440 – Sable

## Thom Filicia

Printed atop a subtly textured background, Fluent evokes thoughts of wooded areas and natural elements. The nature-inspired design manages to remain subtle enough to work in a multitude of spaces, while still ensuring that it will pop off of the wall.