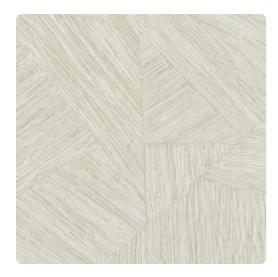

## Fluent TFC1441 – Bleached

## Thom Filicia

Printed atop a subtly textured background, Fluent evokes thoughts of wooded areas and natural elements. The nature-inspired design manages to remain subtle enough to work in a multitude of spaces, while still ensuring that it will pop off of the wall.