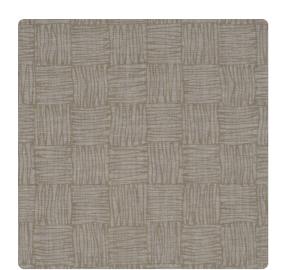

# Sketched Weave TFC1488 – Bark

### Thom Filicia

Sketched Weave's alternating direction creates playful movement while a checkered geometric pattern creates symmetry. A light, subtle texture enhances the energetic design, making it the perfect backdrop of any space.